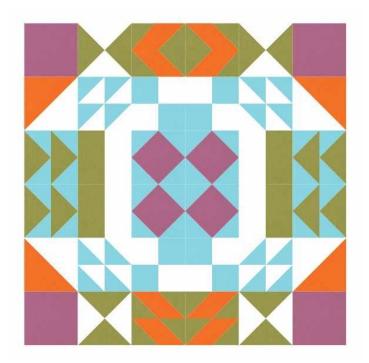

## Understanding the AccuQuilt® Qube® Mix & Match® System

Have you heard about the Mix & Match Qube system from AccuQuilt? Did you know it allows you to cut 8 different shapes perfectly to make blocks. Would you like to understand what it is all about?

This is a hands on class! While we will demo the cutting system at the beginning of the class the real learning stars as we piece the 8 shapes included in every Qube into blocks and the blocks into a "Qube Sampler Quilt"

When you are finished you will have a cool looking 36" X 36" wall quilt and a great visual reference to remind you how easy it is to piece some of the most popular shapes into multiple blocks that will all fit together perfectly! Shapes we will be working with include: Large & Small Squares, Large & Small HSTs, QST, Square On Point, Parallelogram and a Rectangle.