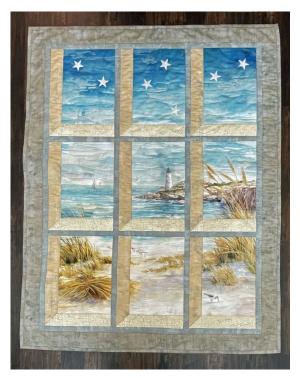

## 6 Hour Class

Bring your favorite pre-printed panel and turn it into a

one of a kind "Window pane" Quilt. We will use my "On the Way to Cape May" quilt as the inspiration for making your unique version of this fun pattern.