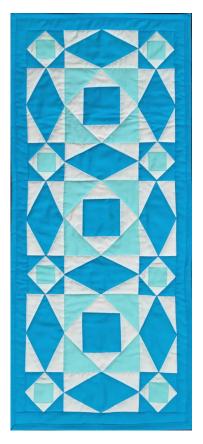

## Storm At Sea Table Runner

Is the Storm At Sea design on your bucket list?

Wait no longer! The time is now to learn how to make this ever so popular block pattern.

You will learn how to piece the shapes together and then to assemble this table runner. All the fabric needed to piece this table runner will be pre-cut and included in the class kit so you will start learning and sewing right away! No time consuming cutting. We will be make the single sashing version, as shown in the image but will also discuss the pros and cons of using "double sashing" in this design.