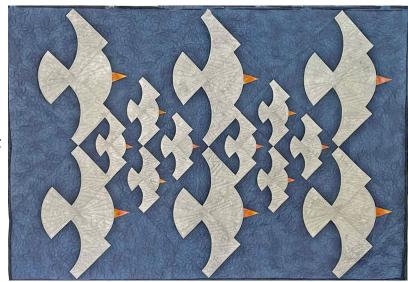

## Drunkard's Seagulls Wall Hanging 58" X 40"

The Drunkards Path die is one of the most popular curved block designs. Now you can learn how to easily piece this curved block in two different sizes to create this modern take on this classic block.

In this class I combine two different size

finished blocks to create the Seagulls, both large and small to make my "Drunkards Seagulls". All the fabric needed to piece this the seagulls and the entire quilt top will be precut and included in the class kit so you will start learning and sewing right away! No time consuming cutting.

Your take away will be a finished (or almost finished) quilt top that is ready for batting and backing which you will add on your own when you return home.

In addition to the "seagull" block design I will share some other layout and design options for this very popular curved block. You will be able to use this information to create other block constructions and play with rotation to make new quilt designs.